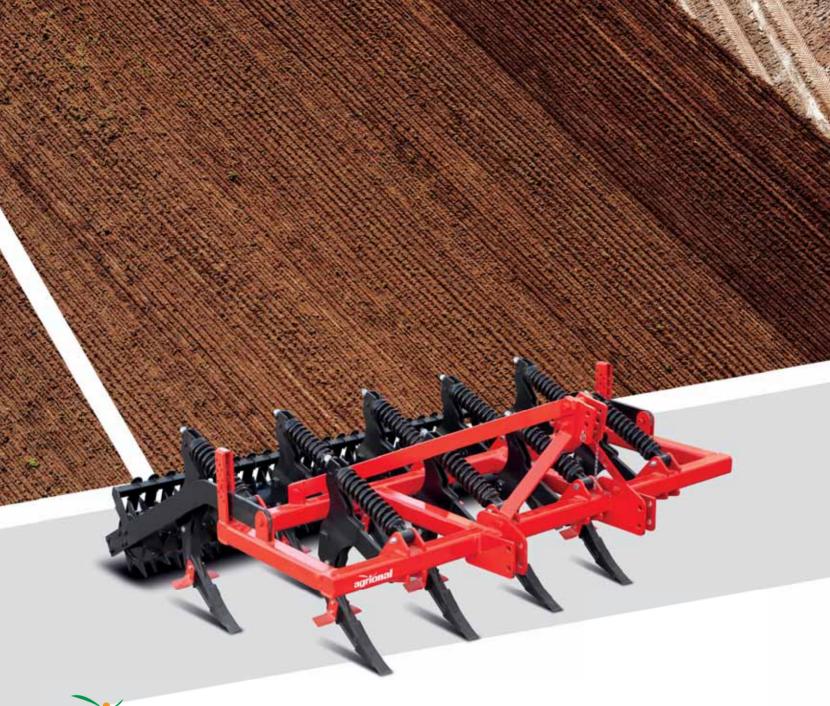

## **SPRING LEG CHISEL**

Spring chisel is used in processing of the soil without having the need to use plow on soil after harvest. It is a suspended machine that processes soil having some clods during the arid months of summer when working with plow is impossible and it breaks the lower layer of the plow considering the shape/structure of the legs.

High work depth soil processing can be done with chisel. Therefore by preventing the airing of the soil and rain water staying on the surface allows water to work its way through the base of the soil thusly preventing soil from losing its moisture and ensures that the roots of plants work their way down to the base by breaking the hard layer.

In addition, its roller connected to the chassis simultaneously pressing the soil at the time when discs lift the soil minimizes the loss of moisture after process.

|                       |     | AG-CHS5 | AG-CHS7 | AG-CHS59 | AG-CHS11 | AG-CHS13  | AG-CHS15  | AG-CHS17  |
|-----------------------|-----|---------|---------|----------|----------|-----------|-----------|-----------|
| Number of Tine        | Pcs | 5       | 7       | 9        | 11       | 13        | 15        | 17        |
| Working Width         | cm  | 130     | 210     | 243      | 293      | 343       | 393       | 443       |
| Total Width           | cm  | 157     | 193     | 270      | 320      | 370       | 420       | 470       |
| Length Without Roller | cm  | 188     | 188     | 188      | 188      | 188       | 188       | 188       |
| Length With Roller    | cm  | 250     | 250     | 250      | 250      | 250       | 250       | 250       |
| Total Height          | cm  | 138     | 138     | 138      | 138      | 138       | 138       | 138       |
| Weight Without Roller | Kg  | 570     | 800     | 1030     | 1260     | 1485      | 1710      | 1940      |
| Weight With Roller    | Kg  | 740     | 1035    | 1330     | 1630     | 1920      | 2210      | 2510      |
| Power Requirement     | Нр  | 60 - 70 | 70 - 80 | 80 - 90  | 90 - 100 | 100 - 110 | 110 - 120 | 120 - 130 |