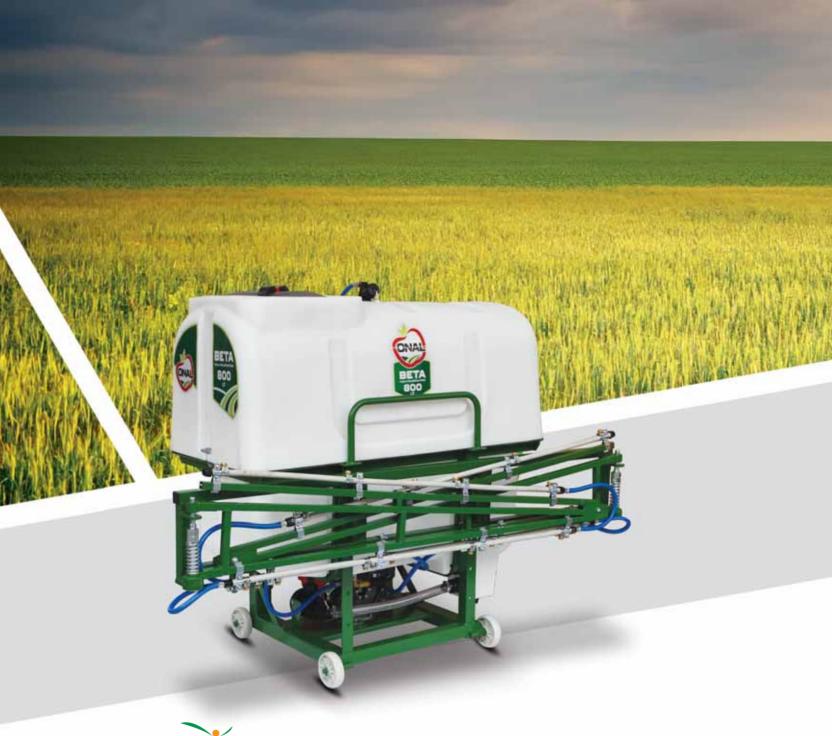

## MOUNTED FIELD SPRAYER STANDARD BOOM

60

- The lock system with pressure spring support the booms opening and closing stably.
- Long lasting and cleanable nozzle,
- 3 membrane spraying pump with best performance, there is control panel that provides homogeneous and precise spraying.
  •Cleanable filter system,
- •Quick fill up

| Model                     |       | BETA SP 400          | BETA SP 600  | BETA SP 800  | BETA SP 1000 |
|---------------------------|-------|----------------------|--------------|--------------|--------------|
| Material of Tank          |       | Polyethylene         | Polyethylene | Polyethylene | Polyethylene |
| Capacity of Tank          | Lt    | 400                  | 600          | 800          | 1000         |
| Pump Model                |       | C71                  | C71          | C71          | C71          |
| Pump Flow                 | I/min | 71                   | 71           | 71           | 71           |
| Pump Pressure             | Bar   | 50                   | 50           | 50           | 50           |
| Control Panel             |       | OG 403               | OG 403       | OG 403       | OG 403       |
| Work Width                | m     | 10                   | 10           | 10           | 10           |
| Nozzle Type               |       | Conical brass nozzle |              |              |              |
| Number of Nozzles         |       | 20                   | 20           | 20           | 20           |
| Distance Between Nozzles  | cm    | 50                   | 50           | 50           | 50           |
| Boom Height Adjustment    |       | Manual               | Manual       | Manual       | Manual       |
| Boom's Folding Adjustment |       | Manual               | Manual       | Manual       | Manual       |
| Required Tractor Power    | HP    | 40                   | 40           | 40           | 40           |
| Operating Speed           | r/min | 540                  | 540          | 540          | 540          |
| Weight                    | kg    | 145                  | 156          | 202          | 210          |
| Length                    | cm    | 135                  | 135          | 148          | 148          |
| Width                     | cm    | 70                   | 70           | 85           | 85           |
| Height                    | cm    | 135                  | 150          | 156          | 176          |