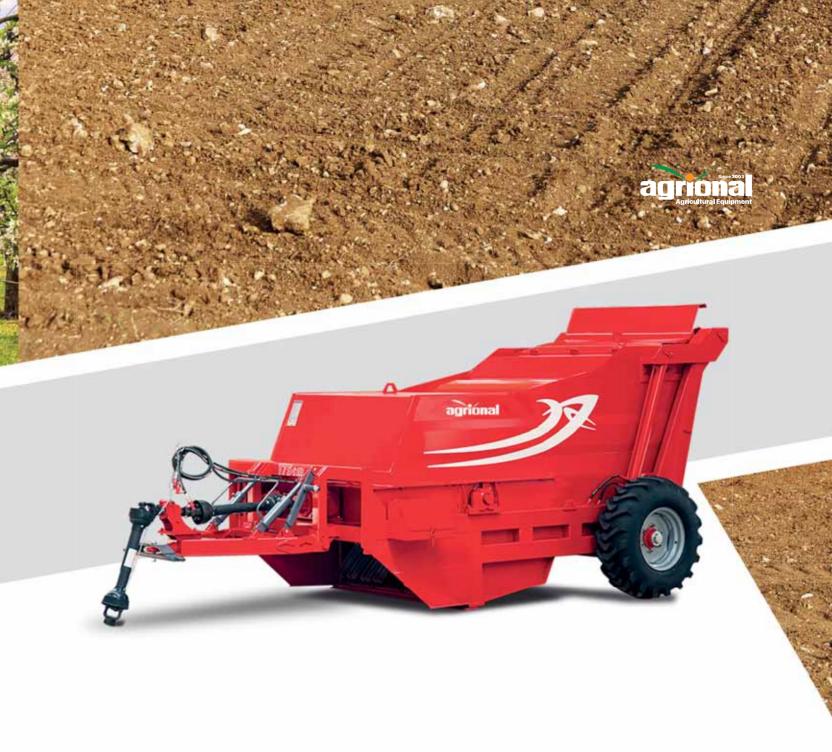

## STONE COLLECTOR

One of the biggest problems of our farmers is the production of the difficulty in rocky terrain. Stones in the field, the negative impact on productivity growth machinery and equipment that we use as well as to more easily deformed leads to the former. Agrional Stone Collector Machine, is the most important agricultural machine to struggle with stones.