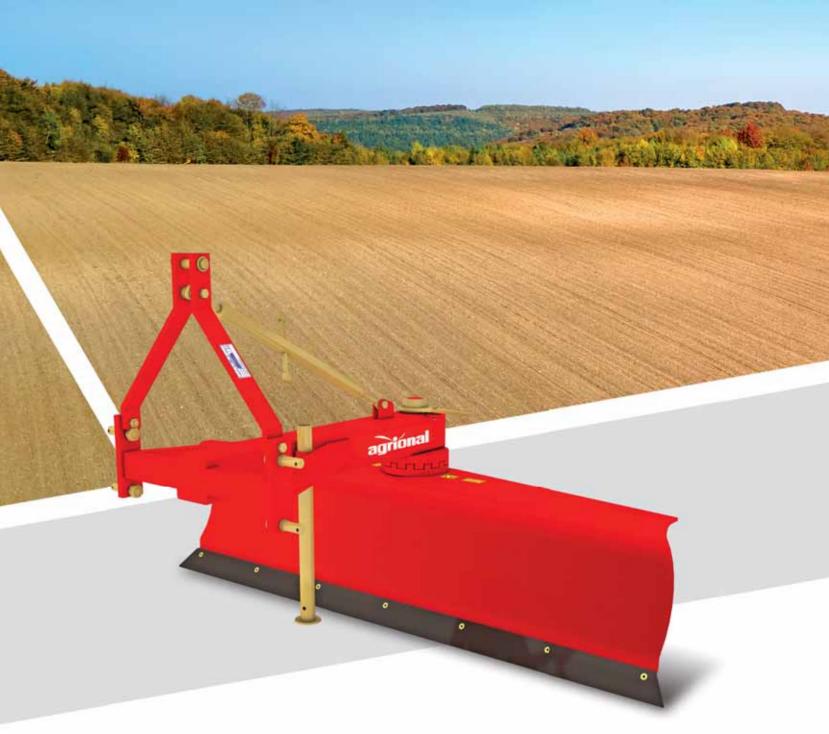

## LAND LEVELLER

Agrional Levelling Blades are mounted to tractors by three point linkage system. These Levelling Blades can be used in various purposes like making a field way, land levelling, opening ditches and filling. By the help of their 360° working angle they can be used in different directions. Blades are produced from special steel to prevent corrosion and breakings. Also both sides of these removable blades can be used.