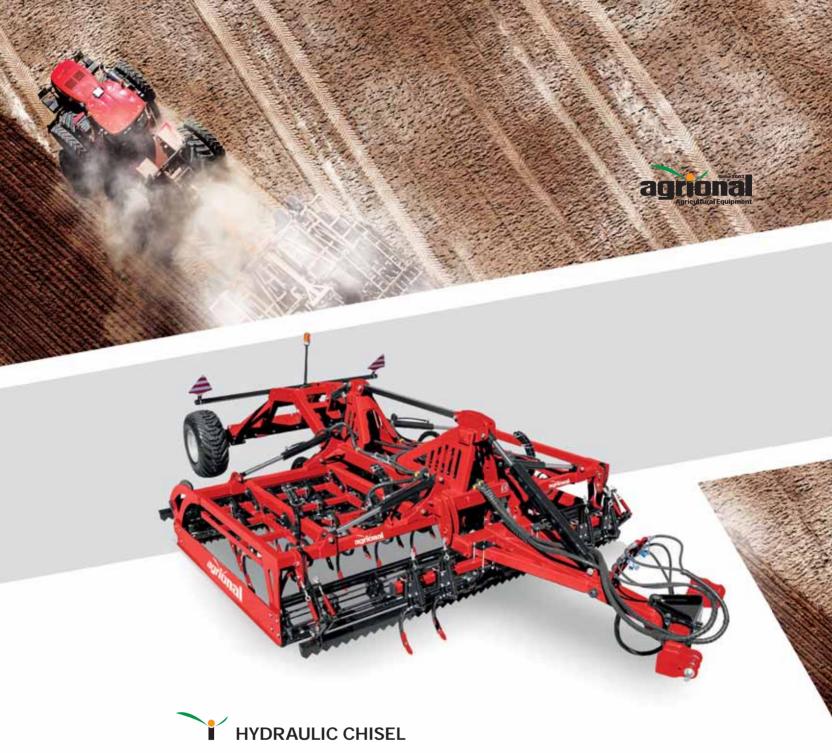

The machine has powerful tines working down to 30-40-45-50-55-60 cm depths. You benefit from a spacious frame construction offering impressive mixing capabilities. It is the ideal tine tiller for those looking for high quality working results, performance and durability.