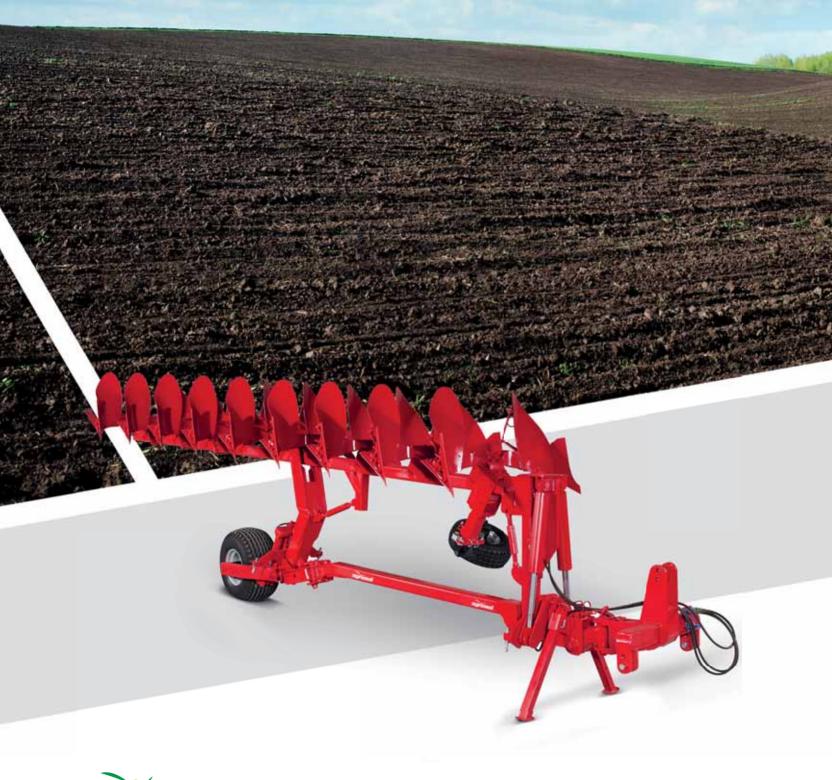

## SEMI MOUNTED REVERSIBLE MOULDBOARD PLOUGH

Economical solution for big lands and high HP tractors. Various adjustments for best tractor-plough adaptation.

| Model    | Number of<br>Furrows | Clearance | Distance Between<br>Furrows | Working<br>Width | Working<br>Depth | Weight | Required<br>Power |
|----------|----------------------|-----------|-----------------------------|------------------|------------------|--------|-------------------|
|          |                      | cm        | cm                          | cm               | cm               | kg     | Нр                |
| AG-SMP 6 | 6                    | 80        | 90                          | 210-240-270      | 40               | 3250   | 170-190           |
| AG-SMP 7 | 7                    | 80        | 90                          | 245-280-315      | 40               | 3460   | 180-220           |
| AG-SMP 8 | 8                    | 80        | 90                          | 280-320-360      | 40               | 3900   | 210-250           |