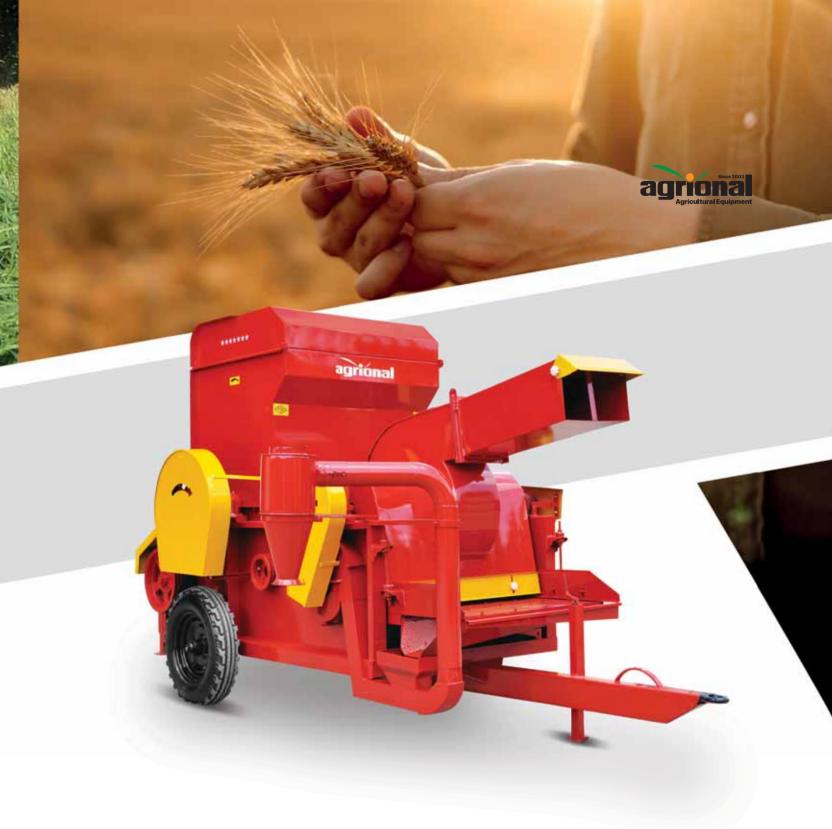

## MULTIPURPOSE THRESHER

Agrional Tresher used for harvesting barley Wheat chichpeas sorghom, lentil and dry bean. It working whether with the power of tractor P.T.O. shaft or by belt the pulley of tractor. You can fiil grains in bags or trailer with its automatic filling system. you can adjust thickness of straw. Feeding can be done easily with a video tape on the back of the system. In this way, time and labor are provided.