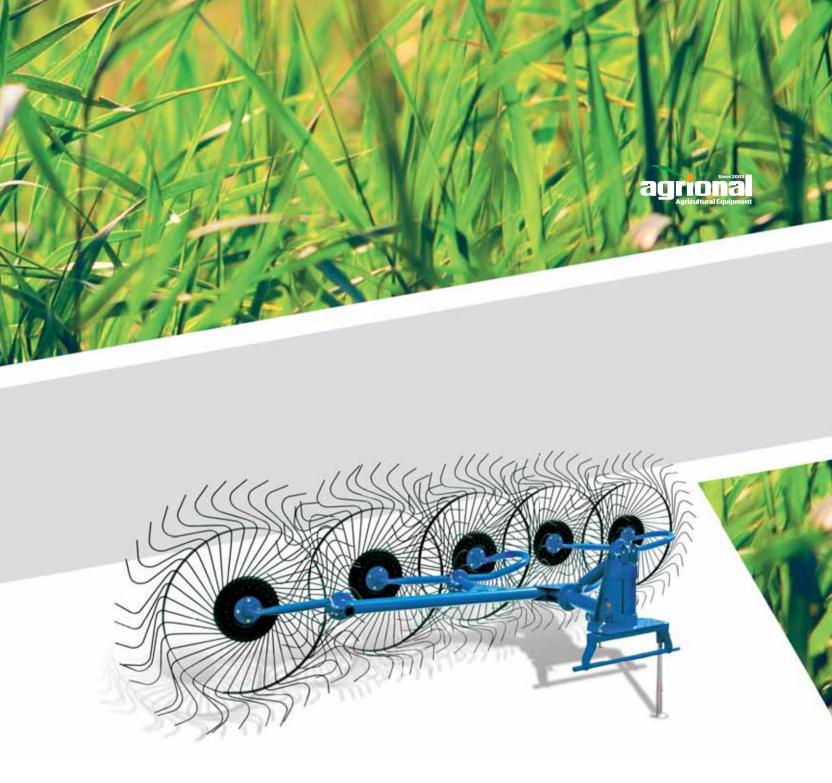

Once itis dry itis harvest time, and our extensive line-up of hay rakes is ready to make it easy. Whether youire a hobby farmer, do-it-yourself rancher, or specialized hay producer, Agrional has a model to fit your specific application and size of operation. All our hay rakes are built to provide unrivaled performance, season after season, year after year.

| Model    | Number Of<br>Wheel | Width | Length | Working<br>Width | Number Of<br>Springs | Required<br>Power | Weight |
|----------|--------------------|-------|--------|------------------|----------------------|-------------------|--------|
|          |                    | cm    | cm     | cm               |                      | hp                | kg     |
| AG-WHR 4 | 4                  | 210   | 400    | 250-300          | 160                  | 30-50             | 170    |
| AG-WHR 5 | 5                  | 230   | 450    | 300-350          | 200                  | 40-60             | 190    |