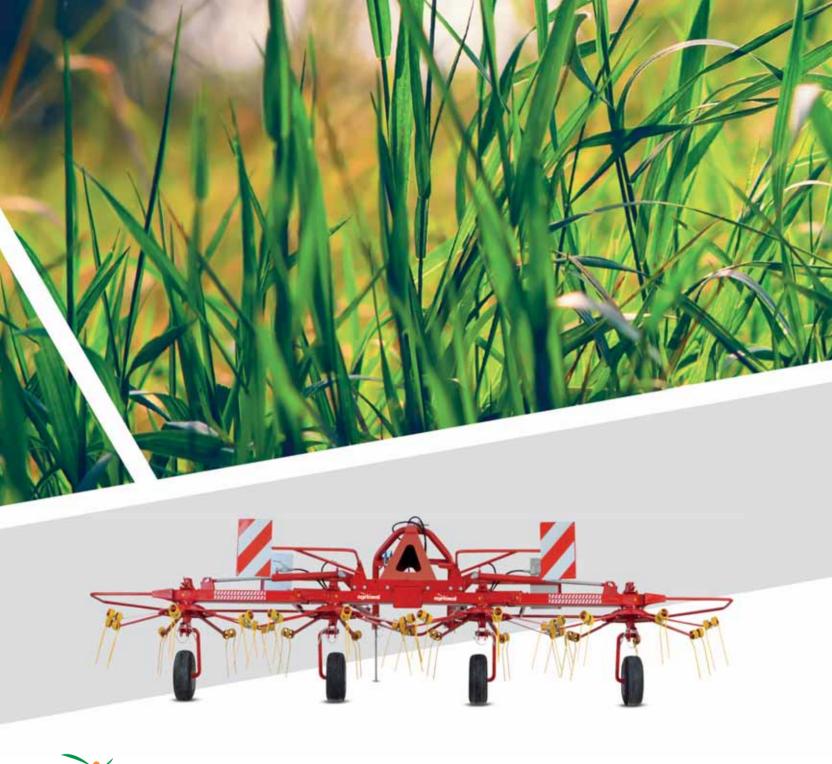

## ROTARY TEDDER

Agrional Rotary Wind Rower is an IDEAL MACHINE that facilitates the picking and the baling with the grass picking trailer or baling machine by forming the harvested feed-plants in barrels arranged at regular intervals. It has a high manoeuvrability and has little power requirements and wide range performances. It performs a high-quality picking by leaving clean stubble as it doesn't leave any stone or similar objects in the grass that has been picked.

| Model                | Working<br>Width | Width | Disc<br>Quantity | Arm<br>Quantity On<br>Each Disc | Tire Dimensions | Tire Quantity | Weight | Required<br>Power |
|----------------------|------------------|-------|------------------|---------------------------------|-----------------|---------------|--------|-------------------|
|                      | mm               | mm    | pcs              |                                 |                 | pcs           | kg     | hp                |
| AG-ROT 31            | 2700             | 3400  | 2                | 7                               | 16x6,5-8        | 2             | 360    | 40                |
| AG-ROT 55            | 5500             | 2950  | 4                | 7                               | 16x6,5-8        | 4             | 710    | 50-60             |
| AG-ROT 55<br>TRAILED | 5500             | 2950  | 4                | 7                               | 16x6,5-8        | 4             | 630    | 50-60             |
| AG-ROT 69            | 6900             | 2850  | 6                | 6                               | 16x6,5-8        | 6             | 890    | 70-80             |