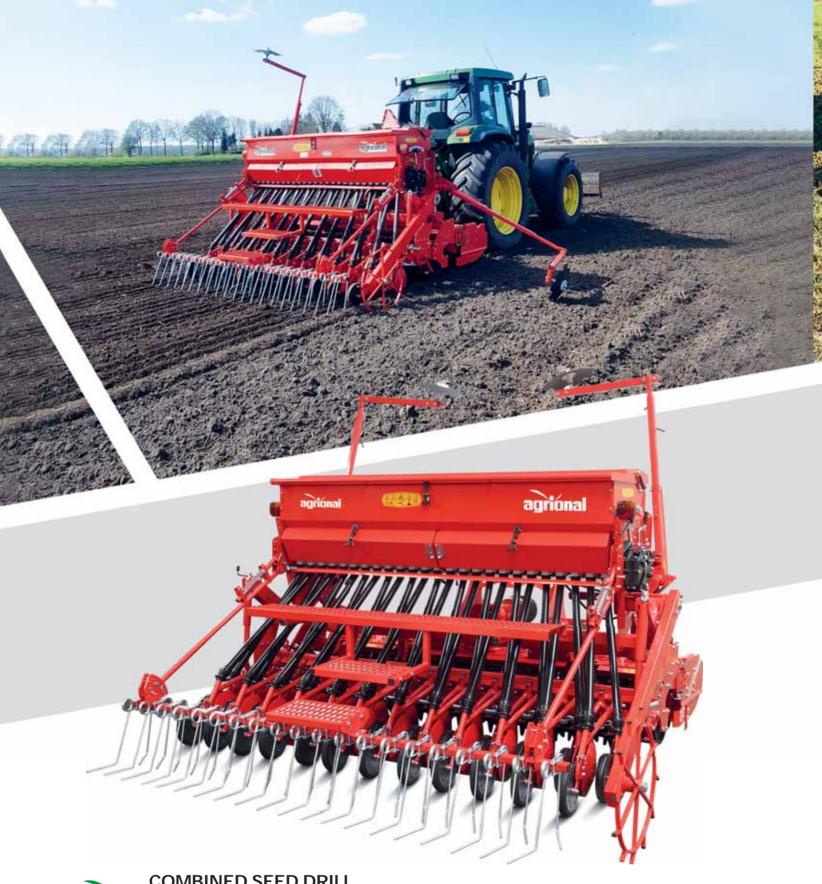

## COMBINED SEED DRILL (POWER HARROW)

| Model      | Working<br>Width | Width | Length | Height | Seed Tank<br>Volume | Disc<br>Quantity | Weight | Required<br>Power |
|------------|------------------|-------|--------|--------|---------------------|------------------|--------|-------------------|
|            | mm               | mm    | mm     | mm     | lt                  | pcs              | kg     | hp                |
| AGM-HMCY 3 | 3000             | 3150  | 2400   | 1850   | 593                 | 25               | 2500   | 170-190           |