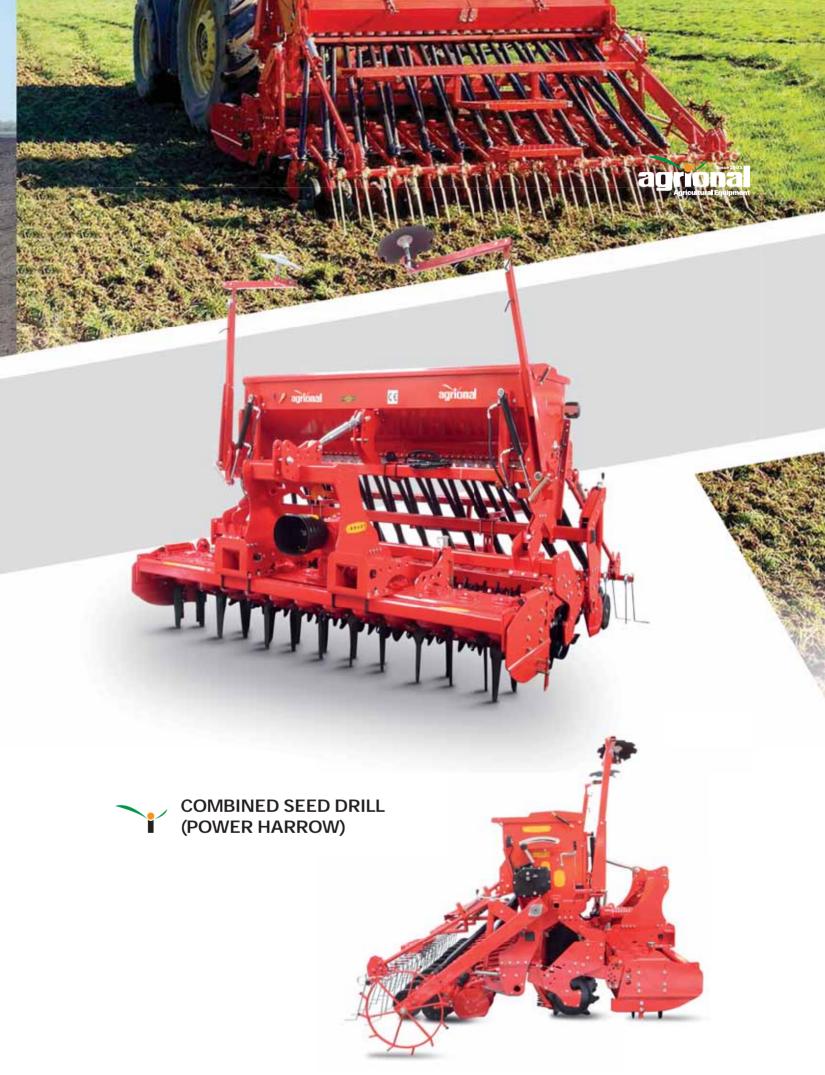

## COMBINED SEED DRILL (POWER HARROW)

| Model      | Working<br>Width | Width | Length | Height | Seed Tank<br>Volume | Disc<br>Quantity | Weight | Required<br>Power |
|------------|------------------|-------|--------|--------|---------------------|------------------|--------|-------------------|
|            | mm               | mm    | mm     | mm     | lt                  | pcs              | kg     | hp                |
| AGM-HMCY 3 | 3000             | 3150  | 2400   | 1850   | 593                 | 25               | 2500   | 170-190           |